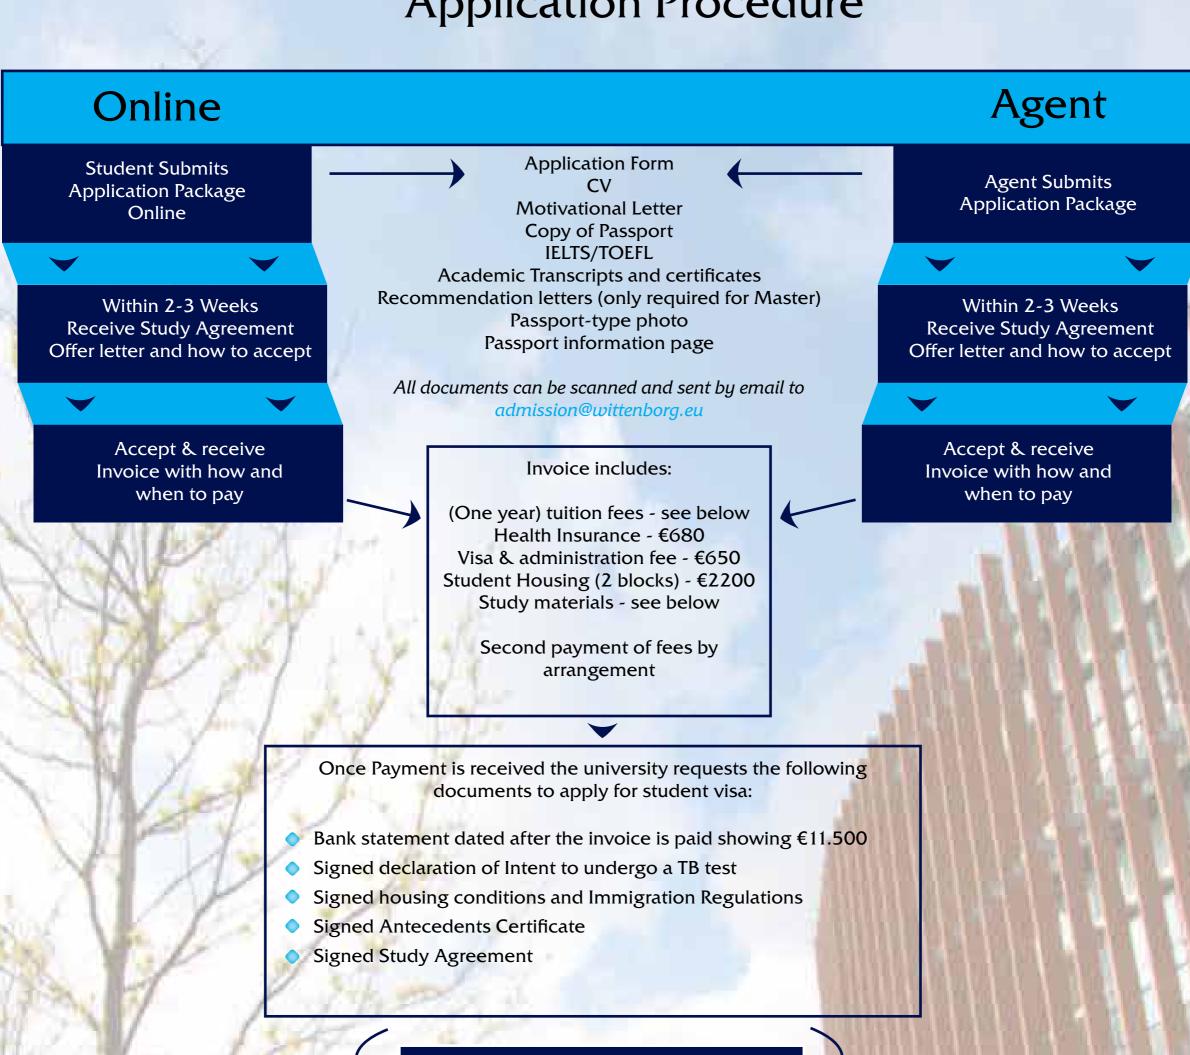

## International Students - Students outside of Europe Application Procedure

|                                                                  | 100000      | N II YO TOO YOU KEE THE WAY |
|------------------------------------------------------------------|-------------|-----------------------------|
| Bachelor Non EU/EEA:                                             | (Apeldoorn) | (Amsterdam)                 |
| Tuition fees/year                                                | € 9800      | € 9800                      |
| Student ICT Resources, Study Materials and Library Usage         | € 600       | € 600                       |
| Insurance/year                                                   | € 680       | € 680                       |
| Visa application and Administration / once in whole study period | € 650       | € 650                       |
| Student Housing (2 blocks)                                       | € 2200      |                             |
|                                                                  |             |                             |
| Total                                                            | € 13930     | € 11730                     |
|                                                                  |             |                             |

Visa Processed in 2-3 weeks

Student Collects Visa from Dutch Embassy

| MBA Non-EU/EEA:                                                  | (Apeldoorn) | (Amsterdam) |
|------------------------------------------------------------------|-------------|-------------|
| Tuition fees - entire programme                                  | € 18300     | € 18300     |
| Student ICT Resources, Study Materials and Library Usage         | € 600       | € 600       |
| Insurance / year                                                 | € 680       | € 680       |
| Visa application and Administration / once in whole study period | € 650       | € 650       |
| Student Housing (2 blocks)                                       | € 2200      |             |
|                                                                  |             |             |
| Total                                                            | € 22430     | € 20230     |

| MBM Non-EU/EEA:                                             | Pre-Master + MBM MBM |  |
|-------------------------------------------------------------|----------------------|--|
| Tuition fees - entire programme                             | € 22300 € 18300      |  |
| Student ICT Resources, Study Materials and Library Usage    | €600 €600            |  |
| Insurance / year                                            | € 680 € 680          |  |
| Visa application and Administration / once in whole study p | eriod € 650 € 650    |  |
| Student Housing (2 blocks)                                  | € 2200 € 2200        |  |
|                                                             |                      |  |
| Total                                                       | € 26430 € 22430      |  |